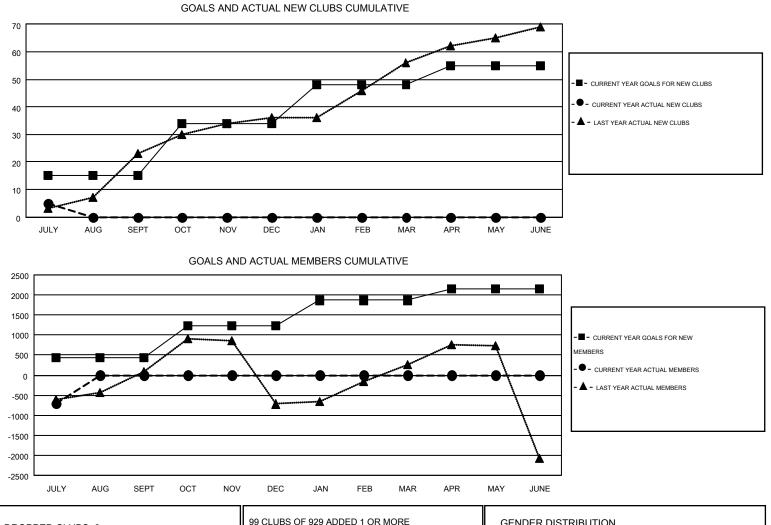

## GMT: V S KUKREJA

| Clubs                 |                  |           |                  |                  | Members               |                    |                                        |                    |                  |
|-----------------------|------------------|-----------|------------------|------------------|-----------------------|--------------------|----------------------------------------|--------------------|------------------|
| RESULTS FOR 2015-2016 |                  |           |                  |                  | RESULTS FOR 2015-2016 |                    |                                        |                    |                  |
| QUARTER               | NEW CLUB<br>GOAL | NEW CLUBS | DROPPED<br>CLUBS | NET<br>GAIN/LOSS | QUARTER               | NEW MEMBER<br>GOAL | CHARTER AND<br>NEW<br>MEMBERS<br>ADDED | DROPPED<br>MEMBERS | NET<br>GAIN/LOSS |
| JULY/AUG/SEPT         | 15               | 5         | 3                | 2                | JULY/AUG/SEPT         | 430                | 386                                    | 1,096              | -710             |
| OCT/NOV/DEC           | 19               | 0         | 0                | 0                | OCT/NOV/DEC           | 801                | 0                                      | 0                  | 0                |
| JAN/FEB/MAR           | 14               | 0         | 0                | 0                | JAN/FEB/MAR           | 635                | 0                                      | 0                  | 0                |
| APR/MAY/JUNE          | 7                | 0         | 0                | 0                | APR/MAY/JUNE          | 289                | 0                                      | 0                  | 0                |